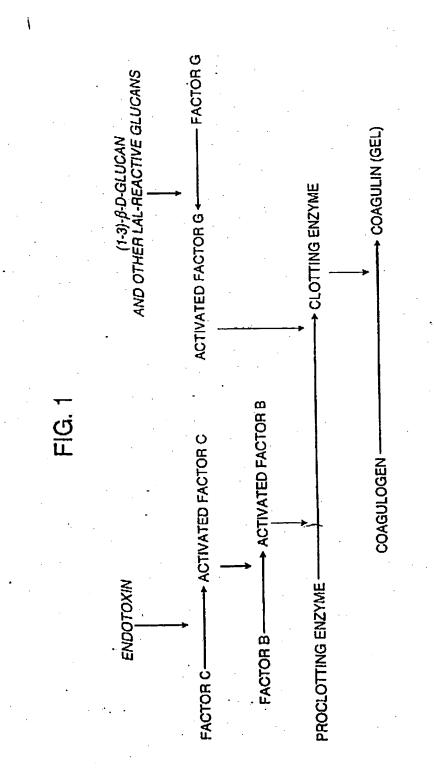

#### As rescanning documents *will not* correct images, please do not report the images to the Image Problem Mailbox.

Title: METHODS AND COMPOSITIONS FOR THE DETECTION OF MICROBIAL CONTAMINANTS Inventors: Wainwright *et al.* Express Mail Label No. EV334229246US Atty Docket No.: CHR-004 Attorney for Applicants: Diana M. Steel Sheet 1 of 22